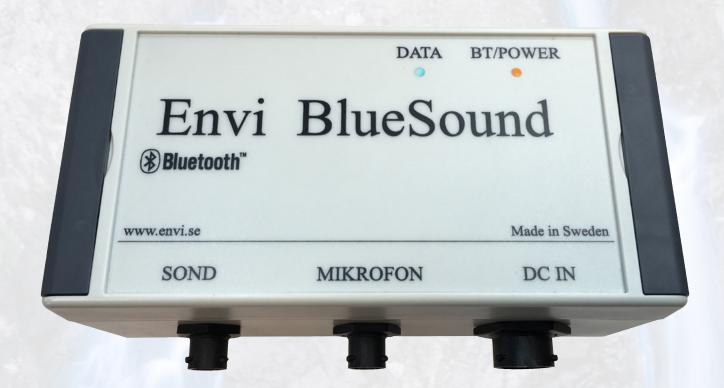

#### **Part No: 9212**

Our new generation Sound reciever/transmitter, the Envi BlueSound, was officially put to market during the fall of 2018.

#### Memocone Acoustic Mode

The BlueSound box is the interface between your Acoustic probe and the Pc-Logger. The microphone attached to the CPT-rods recieves the acoustic signals from probe and transmit them to the BlueSound box wich in turn sends the acoustic signals via BlueTooth<sup>TM</sup> to your Pc-Logger for real time presentation.

### Features of the BlueSound

Bluetooth data transfer from acoustic real time data reading to PC Protection class IP65 or higher for box and all contacts Easy mounting and dismounting

\* depending the original G1 installation on the rig, power source for the BlueSound may, and can, vary.