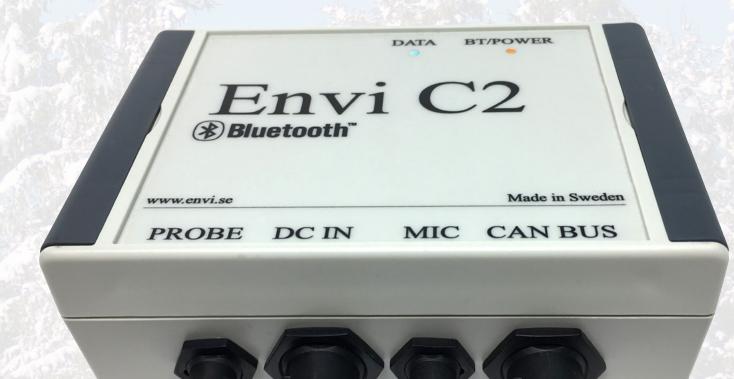

# EnviLogger C2

### Probes

The C2 works out of the box with all new probes from Envi, available probes: *Memocone memory mode Memocone acoustic mode Seismic add-on Resistivity add-on Memovane Vane shear test system* 

## Features of the Envilogger C2

Bluetooth data transfer between logger and PC

Bluetooth data transfer from acoustic real time data reading to PC

Protection class IP65 or higher for box and all contacts

Easy mounting and dismounting

Interface to all types of Envi probes such as the Memocone CPT with add on units and Memovane Vane shear test equipment

CAN bus communication with sensors enabling tailor made sensor reading PC logger data interface